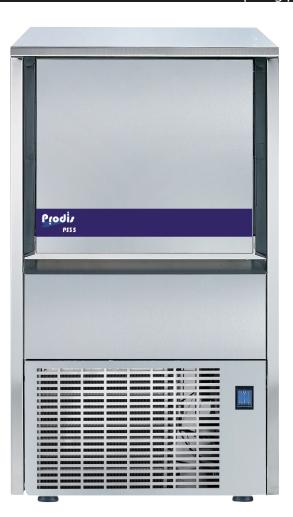

Model: PS35 Icemaker - Paddle System 31kg production, 12kg storage

## **General Information**

The PS Series - specifically designed as a fully electromechanical ice maker which does not require a thermostat to operate.

The full ice making process is controlled by micro-switches which detect when the storage bin is full of ice to stop production.

This unique method allows the PS Series to be installed in ambient temperatures as low as +5°c making them ideal for installation in cellars and unheated rooms.

The Prodis PS35, benefits from a 31kg production per 24 hours and a 12kg storage bin.

Key Features Construction Available Options

- Paddle system production
- Ideal for hard water areas
- Operates without thermostats
- Can be installed in ambient temperatures as low as 5°c or as high as 43°c.
- Space saving inward opening door
- · Mains on off switch
- Tropicalised condensing unit