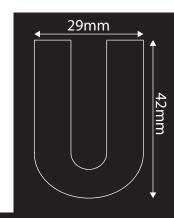

- AISI304 stainless steel construction
- Everpure 4H water filter

|                       | Technical Data          |
|-----------------------|-------------------------|
| Model                 | PS35                    |
|                       |                         |
| Production / 24 hours | 31kg                    |
| Storage bin           | 12kg                    |
|                       |                         |
| Ice shape             | Bullet                  |
|                       |                         |
| Defrost type          | Hot gas                 |
| Condenser type        | Air                     |
| Evaporator            | Finger                  |
|                       |                         |
| External Dimensions   | Width = 401             |
|                       | Depth = 506             |
|                       | Height = 698*           |
| Interior Finish       | Food safe plastic       |
| Exterior Finish       | AISI304 Stainless Steel |
|                       |                         |
| Power supply          | 230v 50hz               |
| Power rating          | 293w                    |
|                       |                         |
| Refrigerant           | R290                    |
|                       |                         |
|                       |                         |