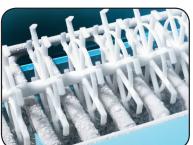

## **General Information**

The PS Series - specifically designed as a fully electromechanical ice maker which does not require a thermostat to operate.

The full ice making process is controlled by micro-switches which detect when the storage bin is full of ice to stop production.

This unique method allows the PS Series to be installed in ambient temperatures as low as +5°c making them ideal for installation in cellars and unheated rooms.

The Prodis PS35, benefits from a 31kg production per 24 hours and a 12kg storage bin.