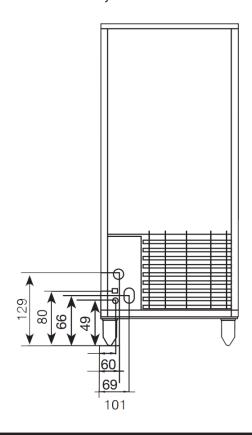

- AISI304 stainless steel construction
- Everpure 4H water filter

|                       | Technical Data          |
|-----------------------|-------------------------|
| Model                 | PS35                    |
|                       |                         |
| Production / 24 hours | 31kg                    |
| Storage bin           | 12kg                    |
|                       |                         |
| Ice shape             | Bullet                  |
|                       |                         |
| Defrost type          | Hot gas                 |
| Condenser type        | Air                     |
| Evaporator            | Finger                  |
|                       |                         |
| External Dimensions   | Width = 401             |
|                       | Depth = 506             |
|                       | Height = 698*           |
| Interior Finish       | Food safe plastic       |
| Exterior Finish       | AISI304 Stainless Steel |
|                       |                         |
| Power supply          | 230v 50hz               |
| Power rating          | 293w                    |
|                       |                         |
| Refrigerant           | R290                    |
|                       |                         |
|                       |                         |

<sup>\*+15</sup>mm to 57mm adjustable feet

| Approvals | Available At | Document # |
|-----------|--------------|------------|
| CE CA     |              |            |