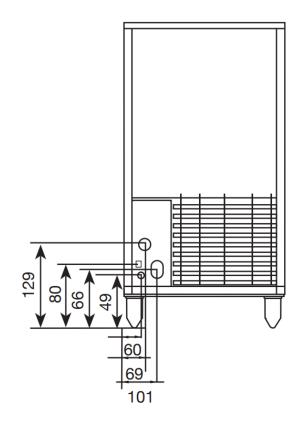

- AISI304 stainless steel construction
- Available Options
- Everpure 4H water filter

|                       | Technical Data          |
|-----------------------|-------------------------|
| Model                 | PS25                    |
|                       |                         |
| Production / 24 hours | 22kg                    |
| Storage bin           | 6kg                     |
|                       |                         |
| Ice shape             | Bullet                  |
| Defrost type          | Hot gas                 |
| Condenser type        | Air                     |
| Evaporator            | Finger                  |
|                       |                         |
| External Dimensions   | Width = 401             |
|                       | Depth = 506             |
|                       | Height = 643*           |
| Interior Finish       | Food safe plastic       |
| Exterior Finish       | AISI304 Stainless Steel |
| Deversion             | 220                     |
| Power supply          | 230v 50hz               |
| Power rating          | 330w                    |
| Refrigerant           | R290                    |
|                       |                         |
|                       |                         |

\*+15mm to 57mm adjustable feet

| Approvals | Available At | Document # |
|-----------|--------------|------------|
|           |              |            |