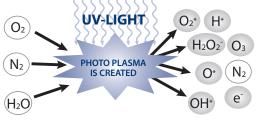

## **Features**

- · Reduce yeast, viruses and other microorganisms
- · Virus & bacteria shield for your ice production or cooling unit
- · Keep ice machines, ice bins, and beverage dispensers clean
- · Reduce equipment cleanings and associated costs
- Decrease technical malfunctions and equipment downtime
- · Completely automated and chemical-free
- Minimal Maintenance requires a simple annual UV lamp replacement