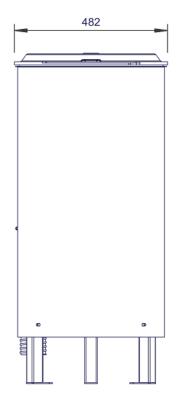

#### **Specifications**

| Summary                   |                                   | Power and Performance          |                    |
|---------------------------|-----------------------------------|--------------------------------|--------------------|
| Brand                     | IMC                               | Total Power kW                 | 0.37               |
| Range                     | SD Salad Spinner                  | IP Rating                      | IP55               |
| Power Type                | Electric                          |                                |                    |
| Unit Type                 | Free-standing                     |                                |                    |
| Available in UK Only      | No                                |                                |                    |
| UK Warranty               | 2 Years Parts and Labour Warranty |                                |                    |
| Export Warranty           | Contact your local dealer         |                                |                    |
| GTIN                      | 5056105198925                     |                                |                    |
| Key Specifications        |                                   | Capacity                       |                    |
| Operator Safety           | Interlocks                        | Capacity Litres                | 60                 |
| Drain Location            | Rear                              |                                |                    |
| Weights and Dimensions    |                                   | Supply Connections             |                    |
| Unit Height (External) mm | 1060                              | Requires Installation          | Yes                |
| Unit Width (External) mm  | 482                               | Requires Electrical Supply     | Yes                |
| Unit Depth (External) mm  | 590                               | UK 3 Pin Plug                  | No                 |
| Net Weight Kg             | 51.5                              | Requires Hardwiring            | Yes                |
|                           |                                   | Electrical Supply Rating Watts | 370                |
|                           |                                   | Three Phase Amps               | 1.2                |
|                           |                                   | Three Phase Voltage            | 400                |
|                           |                                   | Water Connection Pressure Bar  | 2.7-3.8[40-55 psi] |
|                           |                                   | Drain Connection               | 54mm               |
|                           |                                   | Water Connection               | 19mm               |