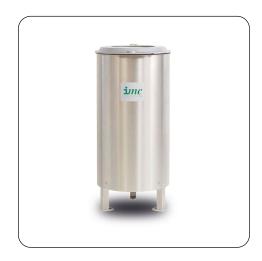

# F59/820 - IMC SD60 Salad Spinner - W 590 mm -0.37 kW

- Makes washing, drying and mixing fresh salads quick and easy.
- Rotates at optimal speed to remove excess water without damaging foods.
- Compact design and small footprint make it ideal for kitchens of any size.
- O 60-litre volume provides high output.

Compact and powerful, the SD60 salad spinner washes, dries and mixes fresh salad at speed, enabling kitchens of any size to serve high-quality food quickly.

- Transparent, heavy-duty lid means progress can be easily monitored.
- Smooth stainless steel exterior for easy cleaning
- Holds 4kg to 6kg of leaf-based vegetables.