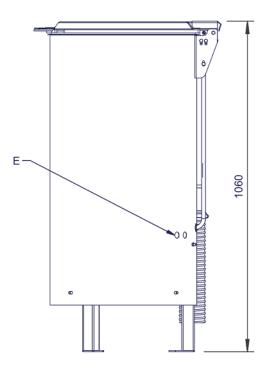

#### **Specifications**

| Summary                   |                                   | Power and Performance          |                    |
|---------------------------|-----------------------------------|--------------------------------|--------------------|
| Brand                     | IMC                               | Total Power kW                 | 0.37               |
| Range                     | SD Salad Spinner                  | IP Rating                      | IP55               |
| Power Type                | Electric                          |                                |                    |
| Unit Type                 | Free-standing                     |                                |                    |
| Available in UK Only      | No                                |                                |                    |
| UK Warranty               | 2 Years Parts and Labour Warranty |                                |                    |
| Export Warranty           | Contact your local dealer         |                                |                    |
| GTIN                      | 5056105198925                     |                                |                    |
| Key Specifications        |                                   | Capacity                       |                    |
| Operator Safety           | Interlocks                        | Capacity Litres                | 60                 |
| Drain Location            | Rear                              |                                |                    |
| Weights and Dimensions    |                                   | Supply Connections             |                    |
| Unit Height (External) mm | 1060                              | Requires Installation          | Yes                |
| Unit Width (External) mm  | 482                               | Requires Electrical Supply     | Yes                |
| Unit Depth (External) mm  | 590                               | UK 3 Pin Plug                  | No                 |
| Net Weight Kg             | 51.5                              | Requires Hardwiring            | Yes                |
|                           |                                   | Electrical Supply Rating Watts | 370                |
|                           |                                   | Three Phase Amps               | 1.2                |
|                           |                                   | Three Phase Voltage            | 400                |
|                           |                                   | Water Connection Pressure Bar  | 2.7-3.8[40-55 psi] |
|                           |                                   | Drain Connection               | 54mm               |
|                           |                                   | Water Connection               | 19mm               |