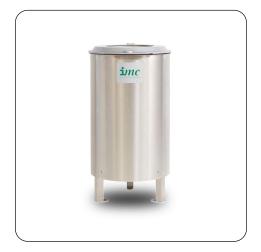

# F59/810 - IMC SD40 Salad Spinner - W 590 mm -0.37 kW

Compact and powerful, the SD40 salad spinner washes, dries and mixes fresh salad at speed, enabling kitchens of any size to serve high-quality food quickly.

- Transparent, heavy-duty lid means progress can be easily monitored.
- Smooth stainless steel exterior for easy cleaning
- Holds 4kg to 6kg of leaf-based vegetables.

19mm