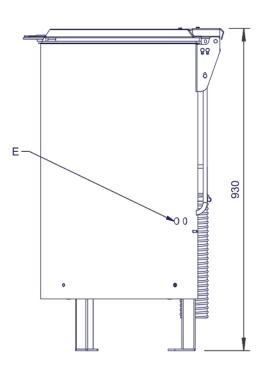

#### **Specifications Summary Power and Performance Brand** IMC Total Power kW Range SD Salad Spinner **IP Rating** IP55 **Power Type** Electric **Unit Type** Free-standing Available in UK Only **UK Warranty** 2 Years Parts and Labour Warranty **Export Warranty** Contact your local dealer **GTIN** 5056105198918 **Key Specifications** Capacity **Operator Safety Capacity Litres** 40 Interlocks **Drain Location** Rear **Weights and Dimensions Supply Connections** Unit Height (External) mm 930 Requires Installation Yes **Requires Electrical Supply** Unit Width (External) mm 482 Yes **UK 3 Pin Plug** Unit Depth (External) mm 590 No Net Weight Kg 51.5 **Requires Hardwiring** Yes **Electrical Supply Rating Watts** 370 Three Phase Amps Three Phase Voltage 400 Water Connection Pressure Bar 2.7-3.8[40-55 psi] **Drain Connection** 54mm