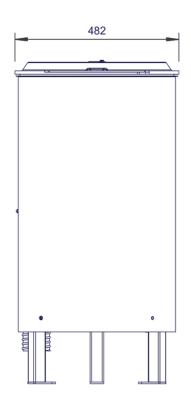

#### **Specifications Summary Power and Performance Brand** IMC Total Power kW Range SD Salad Spinner **IP Rating** IP55 **Power Type** Electric **Unit Type** Free-standing Available in UK Only **UK Warranty** 2 Years Parts and Labour Warranty **Export Warranty** Contact your local dealer **GTIN** 5056105198918 **Key Specifications** Capacity **Operator Safety Capacity Litres** 40 Interlocks **Drain Location** Rear **Weights and Dimensions Supply Connections** Unit Height (External) mm 930 Requires Installation Yes **Requires Electrical Supply** Unit Width (External) mm 482 Yes **UK 3 Pin Plug** Unit Depth (External) mm 590 No Net Weight Kg 51.5 **Requires Hardwiring** Yes **Electrical Supply Rating Watts** 370 Three Phase Amps Three Phase Voltage 400 Water Connection Pressure Bar 2.7-3.8[40-55 psi] **Drain Connection** 54mm