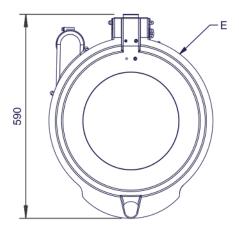

#### **Specifications Summary Power and Performance Brand** IMC Total Power kW Range SD Salad Spinner **IP Rating** IP55 **Power Type** Electric **Unit Type** Free-standing Available in UK Only **UK Warranty** 2 Years Parts and Labour Warranty **Export Warranty** Contact your local dealer **GTIN** 5056105198918 **Key Specifications** Capacity **Operator Safety Capacity Litres** 40 Interlocks **Drain Location** Rear **Weights and Dimensions Supply Connections** Unit Height (External) mm 930 Requires Installation Yes **Requires Electrical Supply** Unit Width (External) mm 482 Yes **UK 3 Pin Plug** Unit Depth (External) mm 590 No Net Weight Kg 51.5 **Requires Hardwiring** Yes **Electrical Supply Rating Watts** 370 Three Phase Amps Three Phase Voltage 400 Water Connection Pressure Bar 2.7-3.8[40-55 psi] **Drain Connection** 54mm