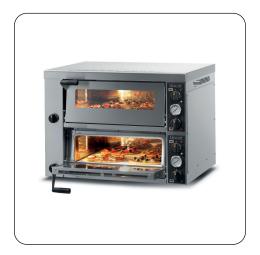

P0425-2 - Lincat Electric Counter-top Pizza Oven -Twin-Deck - W 886 mm -6.0 kW Transport yourself to the Centro Storico district of Naples with the authentic taste of the pizzas from the Lincat Twin-Deck Electric Pizza Oven.

- Ideal for restaurants, pizzerias, takeaways, fast food outlets, canteens and leisure establishments
- Perfect for deep pan, thin crust, fresh dough, part baked or frozen pizzas, as well as a variety of other foods such as ciabatta, naan, garlic bread, lasagna, jacket potatoes, pies, pasties and pastries
- Firebrick base for crisp, even cooking of pizza bases and a maximum temperature of 480°C
- Internal illumination for better visibility of product and enhanced appearance in front of house applications

- Independent controls for each deck. Independently controlled top and base of oven compartment for each deck
- Thermostatic control and temperature display gauge to monitor oven temperature more accurately
- Double-glazed door construction for energy efficiency with toughened glass for safety
- 20 minute audible timer