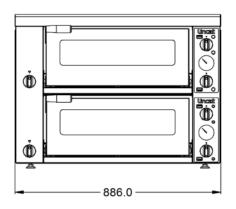

| Key Specifications        |         | Capacity                              |                                          |
|---------------------------|---------|---------------------------------------|------------------------------------------|
| Number of Decks           | 2       | Pizza Capacity                        | 96 x 10"[25cm]thin crust pizzas[chilled] |
| Weights and Dimensions    |         | Supply Connections                    |                                          |
| Unit Height (External) mm | 665     | Requires Installation                 | Yes                                      |
| Unit Width (External) mm  | 886     | Requires Electrical Supply            | Yes                                      |
| Unit Depth (External) mm  | 825     | UK 3 Pin Plug                         | No                                       |
| Height (Internal) mm      | 2 x 160 | Requires Hardwiring                   | Yes                                      |
| Width (Internal) mm       | 2 x 550 | <b>Electrical Supply Rating Watts</b> | 6,000                                    |
| Depth (Internal) mm       | 2 x 535 | Single Phase Amps                     | 26.0                                     |
| Net Weight Kg             | 109.9   | Single Phase Voltage                  | 230                                      |
|                           |         | Three Phase Amps                      | L1=8.7; L2=8.7; L3=8.7                   |
|                           |         | Three Phase Voltage                   | 400                                      |

# **Technical Picture**