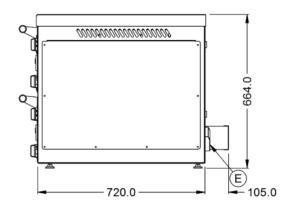

| Key Specifications        |         | Capacity                              |                                          |
|---------------------------|---------|---------------------------------------|------------------------------------------|
| Number of Decks           | 2       | Pizza Capacity                        | 96 x 10"[25cm]thin crust pizzas[chilled] |
| Weights and Dimensions    |         | Supply Connections                    |                                          |
| Unit Height (External) mm | 665     | Requires Installation                 | Yes                                      |
| Unit Width (External) mm  | 886     | Requires Electrical Supply            | Yes                                      |
| Unit Depth (External) mm  | 825     | UK 3 Pin Plug                         | No                                       |
| Height (Internal) mm      | 2 x 160 | Requires Hardwiring                   | Yes                                      |
| Width (Internal) mm       | 2 x 550 | <b>Electrical Supply Rating Watts</b> | 6,000                                    |
| Depth (Internal) mm       | 2 x 535 | Single Phase Amps                     | 26.0                                     |
| Net Weight Kg             | 109.9   | Single Phase Voltage                  | 230                                      |
|                           |         | Three Phase Amps                      | L1=8.7; L2=8.7; L3=8.7                   |
|                           |         | Three Phase Voltage                   | 400                                      |

# **Technical Picture**