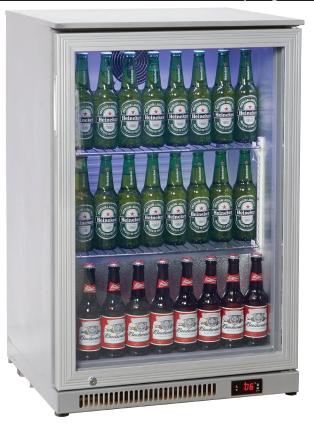

QTY

Model: NT1SVH Back Bar Bottle Cooler Single door, 600mm wide, fan assisted cooling

## General Information

The Prodis NT1 is part of the best selling Prodis NT series back bar cooler range. This cabinet benefits from fan assisted cooling, a +2°c to +10°c temperature range, fully adjustable chrome shelves, aluminium interior and energy efficient LED lighting. Also as standard the NT1 features a self closing, lockable door for added security and an external digital temperature controller and display with light switch.

Key Features Construction Available Options

- 600mm wide standard cabinet
- +2°c to +10°c temperature range
- Digital temperature control
- Fan assisted cooling
- · Energy efficient LED lighting
- 2 x shelves
- Lockable doors
- Self closing doors
- · External light switch
- · High efficiency quiet compressor

- Painted steel construction
- Silver finish
- · Aluminium interior
- Chrome shelves

|                              | Technical Data               |
|------------------------------|------------------------------|
| Model                        | NT1SVH                       |
|                              |                              |
| Capacity                     | 126 Litres                   |
|                              |                              |
| External Dimensions          | Width = 600                  |
|                              | Depth = 510                  |
|                              | Height = 900                 |
| Interior Finish              | Embossed aluminium           |
| Exterior Finish              | Silver                       |
| Exterior Finish              | Silver                       |
| Doors                        | 1 hinged glass               |
| Door frame                   | Plastic                      |
| Glass construction           | Double glazed toughened      |
| Self closing                 | ✓                            |
| Self closing mechanism       | Sprung                       |
| Locks                        | (1)                          |
| Shelves                      | (2) chrome adjustable + base |
|                              |                              |
| Internal Lighting            | ✓                            |
| Internal Lighting Type       | LED                          |
| Lighting Colour Temperature  | 6000k                        |
| Light switch                 | $\checkmark$                 |
| Light switch position        | Externally mounted           |
|                              |                              |
| Temperature control          | Digital                      |
| Temperature control position | External                     |
| Temperature range            | +2° to +10°c                 |
|                              |                              |
| Refrigerant                  | R134a                        |
| Evaporator style             | Rollbond                     |
| Fan assisted                 | ✓                            |
|                              |                              |
| Condenser style              | Coil condenser               |
| Fan assisted condenser       | $\checkmark$                 |