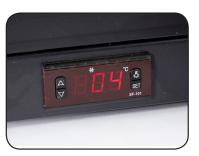

## General Information

The Prodis NT1 is part of the best selling Prodis NT series back bar cooler range. This cabinet benefits from fan assisted cooling, a +2°c to +10°c temperature range, fully adjustable chrome shelves, aluminium interior and energy efficient LED lighting. Also as standard the NT1 features a self closing, lockable door for added security and an external digital temperature controller and display with light switch.

- Painted steel construction
- Silver finish
- · Aluminium interior
- Chrome shelves

|                              | Technical Data               |
|------------------------------|------------------------------|
| Model                        | NT1SVH                       |
|                              |                              |
| Capacity                     | 126 Litres                   |
|                              |                              |
| External Dimensions          | Width = 600                  |
|                              | Depth = 510                  |
|                              | Height = 900                 |
| Interior Finish              | Embossed aluminium           |
| Exterior Finish              | Silver                       |
| Exterior Finish              | Silver                       |
| Doors                        | 1 hinged glass               |
| Door frame                   | Plastic                      |
| Glass construction           | Double glazed toughened      |
| Self closing                 | ✓                            |
| Self closing mechanism       | Sprung                       |
| Locks                        | (1)                          |
| Shelves                      | (2) chrome adjustable + base |
|                              |                              |
| Internal Lighting            | ✓                            |
| Internal Lighting Type       | LED                          |
| Lighting Colour Temperature  | 6000k                        |
| Light switch                 | $\checkmark$                 |
| Light switch position        | Externally mounted           |
|                              |                              |
| Temperature control          | Digital                      |
| Temperature control position | External                     |
| Temperature range            | +2° to +10°c                 |
|                              |                              |
| Refrigerant                  | R134a                        |
| Evaporator style             | Rollbond                     |
| Fan assisted                 | ✓                            |
|                              |                              |
| Condenser style              | Coil condenser               |
| Fan assisted condenser       | $\checkmark$                 |