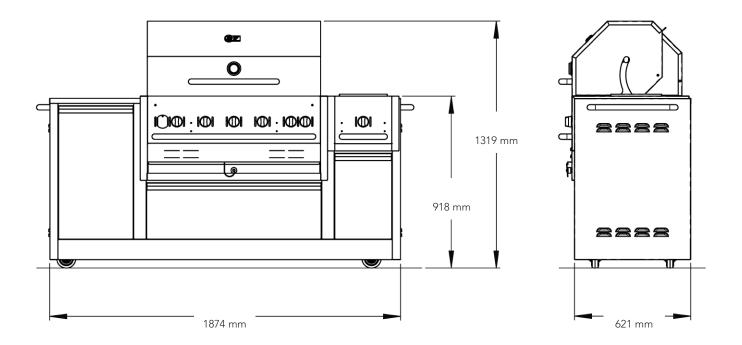

## cv-mbi-80

| <b>Overall Dimensions</b> (W x D x H) 2015 x 621 x 1319 mm              |                    |                                          | Actual Weight 186 kg                        |
|-------------------------------------------------------------------------|--------------------|------------------------------------------|---------------------------------------------|
| Burners 5                                                               | <b>BTUH</b> 79,500 | <b>Side Burner</b> (BTU) 15,000          | <b>Cooking Surface</b> (W x D) 864 x 533 mm |
| Capacity (PER HOUR) Up to 280 fresh burgers / 210 New York Strip Steaks |                    | s Shipping Weight (LBS) 510.0 / 231.3 kg |                                             |