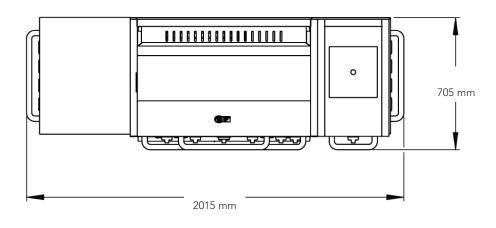

## cv-mbi-80

| <b>Overall Dimensions</b> (W x D x H) 2015 x 621 x 1319 mm              |                    |                                          | Actual Weight 186 kg                        |
|-------------------------------------------------------------------------|--------------------|------------------------------------------|---------------------------------------------|
| Burners 5                                                               | <b>BTUH</b> 79,500 | <b>Side Burner</b> (BTU) 15,000          | <b>Cooking Surface</b> (W x D) 864 x 533 mm |
| Capacity (PER HOUR) Up to 280 fresh burgers / 210 New York Strip Steaks |                    | s Shipping Weight (LBS) 510.0 / 231.3 kg |                                             |