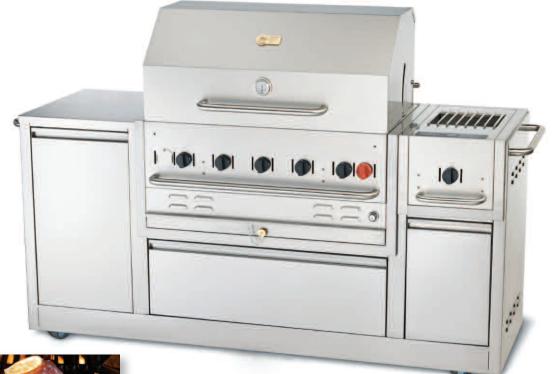

# **New Crown Verity Island Grill**

creates the ultimate outdoor kitchen area at your hotel, restaurant, country club or home and provides you with a complete outdoor cooking system including a 36" grill, sideburner and ample storage to stow your BBQ gear.

### Features & Benefits

- Stylish design constructed from 300 series top grade stainless steel
- Powerful independent 15,000 btu stainless steel burners
- Easy clean with removable water pan
- Accommodates a 20 or 30 lb propane cylinder •
- Four locking casters

- Ventilated cylinder compartment
- Complete package comes fully assembled
- Large storage compartments
- Convenient spice tray and utensil hooks
- Completely self contained and mobile
- ABR-36 Adjustable Bun Rack included
- Natural Gas or Propane