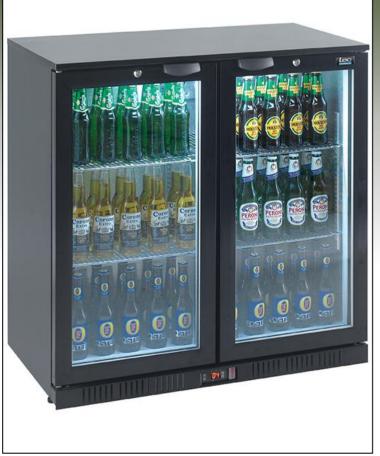

## DOUBLE DOOR BOTTLE COOLER HINGED 225L BLACK

- ✓ Temperature range of +2° C to +10° C Ideal for storing a variety of drinks and wine at preferred temperature
- ✓ Forced air cooling
   Enables faster temperature recovery after door opening or restocking
- ✓ R600a refrigerant
  Environmentally friendly refrigerant
- ✓ **Double glazed safety glass**Designed to withstand the demands of a busy back bar area
- ✓ Self-closing doors

  Maximises energy efficiency to keep stock cool
- ✓ Removable and replaceable door seal For easy cleaning and increased product life-span
- ✓ 4 adjustable shelves
  For added versatility for bottles and cans of
  different sizes
- ✓ External temperature display

  No need to open the door to check the temperature
- ✓ **LED Internal light**Shows contents more effectively with a simple on/off switch
- ✓ Lockable

  For security of contents

SKU CODE: PRODUCT CODE: DESCRIPTION:

444443196 BC9007K LED LED Double Door Bottle Cooler Hinged 225L Black