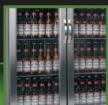

## DOUBLE DOOR BOTTLE COOLER HINGED 225L BLACK

- ✓ Temperature range of +2° C to +10° C Ideal for storing a variety of drinks and wine at preferred temperature
- ✓ Forced air cooling
   Enables faster temperature recovery after door opening or restocking
- ✓ R600a refrigerant
  Environmentally friendly refrigerant
- ✓ **Double glazed safety glass**Designed to withstand the demands of a busy back bar area
- ✓ Self-closing doors

  Maximises energy efficiency to keep stock cool
- ✓ Removable and replaceable door seal For easy cleaning and increased product life-span
- ✓ 4 adjustable shelves
  For added versatility for bottles and cans of
  different sizes
- ✓ External temperature display

  No need to open the door to check the temperature
- ✓ **LED Internal light**Shows contents more effectively with a simple on/off switch
- ✓ Lockable

  For security of contents

SKU CODE: PRODUCT CODE: DESCRIPTION:

444443196 BC9007K LED LED Double Door Bottle Cooler Hinged 225L Black