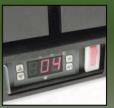

  No need to open the door to check the temperature
- ✓ **LED Internal light**Shows contents more effectively with a simple on/off switch
- ✓ Lockable

  For security of contents

SKU CODE: PRODUCT CODE: DESCRIPTION: