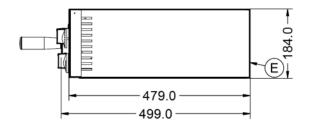

## **Specifications Summary Power and Performance** Brand Total Power kW Lincat 1.5 Range Temperature Range °C 50-300 Lynx 400 Power Type IP Rating IP23 Electric **Temperature Control Unit Type** Mechanical Counter-top Available in UK Only Oven Rating kW 15 **UK Warranty** 2 Years Parts and Labour Warranty **Export Warranty** Contact your local dealer **GTIN** 5056105101239 **Key Specifications** Capacity Number of Shelves included 1 x 14"[35cm] pizza [chilled], 2 x 9"[23cm] Pizza Capacity piz **Number of Shelf Positions Weights and Dimensions Supply Connections** Unit Height (External) mm **Requires Installation** 184 No Unit Width (External) mm **Requires Electrical Supply** 545 Yes Unit Depth (External) mm 499 **UK 3 Pin Plug** Yes Height (Internal) mm **Requires Hardwiring** No Width (Internal) mm **Electrical Supply Rating Watts** 400 1,500 Depth (Internal) mm Single Phase Amps 450 6.5 Net Weight Kg 18.6 Single Phase Voltage 230 **Shipping** Packed Weight Kg Packed Height cm 49.5 Packed Width cm 70

## **Technical Picture**

70

Packed Depth cm

**Lincat Limited** 

Whisby Road,

Lincoln, LN6 3QZ,

United Kingdom

Officea Mingaoini