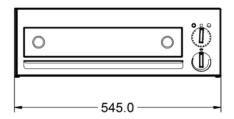

## **Specifications Summary Power and Performance** Brand Total Power kW Lincat 1.5 Range Temperature Range °C 50-300 Lynx 400 Power Type IP Rating IP23 Electric **Temperature Control Unit Type** Mechanical Counter-top Available in UK Only Oven Rating kW 15 **UK Warranty** 2 Years Parts and Labour Warranty **Export Warranty** Contact your local dealer **GTIN** 5056105101239 **Key Specifications** Capacity Number of Shelves included 1 x 14"[35cm] pizza [chilled], 2 x 9"[23cm] Pizza Capacity piz **Number of Shelf Positions Weights and Dimensions Supply Connections** Unit Height (External) mm **Requires Installation** 184 No Unit Width (External) mm **Requires Electrical Supply** 545 Yes Unit Depth (External) mm 499 **UK 3 Pin Plug** Yes Height (Internal) mm **Requires Hardwiring** No Width (Internal) mm **Electrical Supply Rating Watts** 400 1,500 Depth (Internal) mm Single Phase Amps 450 6.5 Net Weight Kg 18.6 Single Phase Voltage 230 **Shipping** Packed Weight Kg Packed Height cm 49.5 Packed Width cm 70

## **Technical Picture**

70

Packed Depth cm

**Lincat Limited** 

Whisby Road,

Lincoln, LN6 3QZ,

United Kingdom

Officea Mingaoini