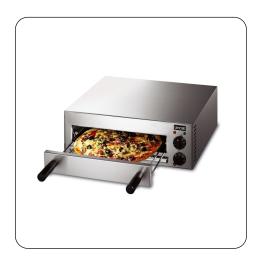

LPO - Lincat Lynx 400 Electric Counter-top Pizza Oven - W 545 mm -1.5 kW So authentic is the taste of the pizzas from the 1.5kW Lynx 400 Pizza Oven that your guests will feel sure that they've somehow been transported to Naples.

- Provides customers with a deliciously authentic taste
- Generating temperatures of up to 300C for rapid cooking and crisp bases
- Highly efficient upper and lower elements, thermostatic control and a mechanical timer, so your diners can be certain of deliciously perfect, precise cooking results every time
- Double-skinned door for energy efficiency and safe operation, cool to touch handles
- The oven contains an innovative wire shelf with safety stop
- Easy to clean