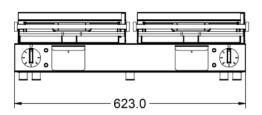

## **Specifications Summary Power and Performance** Total Power kW **Brand** Lincat 4.50 IP Rating Range Lynx 400 IP23 Cooking Area (Width x Depth) mm **Power Type** Electric [2x]264 x 250 **Unit Type** Counter-top **Temperature Control** Mechanical Available in UK Only No **UK Warranty** 2 Years Parts and Labour Warranty **Export Warranty** Contact your local dealer GTIN 5056105101154 **Key Specifications Weights and Dimensions Top Grill Plate Surface Type** Unit Height (External) mm Ribbed 182 Unit Width (External) mm **Grill Plate Surface Type** Ribbed 623 **Grill Plate Material** Unit Depth (External) mm 400 Iron Net Weight Kg 42.5 **Supply Connections Shipping** Requires Installation Packed Weight Kg No 44.5 **Requires Electrical Supply** Packed Height cm 36 Yes UK 3 Pin Plua Packed Width cm 73 Yes Requires Hardwiring Packed Depth cm 61 No **Electrical Supply Rating Watts** 4,500 Single Phase Amps 19.6 Single Phase Voltage