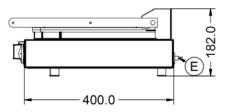

## **Specifications Summary Power and Performance** Total Power kW **Brand** Lincat 4.50 IP Rating Range Lynx 400 IP23 Cooking Area (Width x Depth) mm **Power Type** Electric [2x]264 x 250 **Unit Type** Counter-top **Temperature Control** Mechanical Available in UK Only No **UK Warranty** 2 Years Parts and Labour Warranty **Export Warranty** Contact your local dealer GTIN 5056105101154 **Key Specifications Weights and Dimensions Top Grill Plate Surface Type** Unit Height (External) mm Ribbed 182 Unit Width (External) mm **Grill Plate Surface Type** Ribbed 623 **Grill Plate Material** Unit Depth (External) mm 400 Iron Net Weight Kg 42.5 **Supply Connections Shipping** Requires Installation Packed Weight Kg No 44.5 **Requires Electrical Supply** Packed Height cm 36 Yes UK 3 Pin Plua Packed Width cm 73 Yes Requires Hardwiring Packed Depth cm 61 No **Electrical Supply Rating Watts** 4,500 Single Phase Amps 19.6 Single Phase Voltage