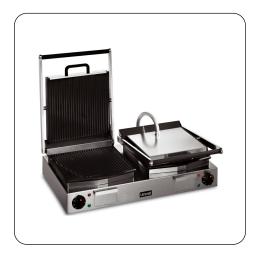

LPG2 - Lincat Lynx 400 Electric Counter-top Twin Panini Grill - Ribbed Upper & Lower Plates - W 623 mm - 4.5 kW Heat food rapidly and seal in all the juices and flavour with the Twin-Head 2 x 2.25kW Lynx 400 Electric Panini Grill with ribbed plates.

- Twin head model with ribbed plates ideal where space is limited
- Ideal for paninis
- Fast heat up from cold
- Enamelled cast iron plates give excellent heat retention and are easy to clean
- 1 kW element in upper plate and 1.25 kW in lower plate gives balanced cooking - no need to turn food
- Thermostatic control for accurate repeatable results
- Well balanced, smooth action mechanism with positive 'park' position for safe and easy operation
- Supplied with two cables and two plugs for easy installation