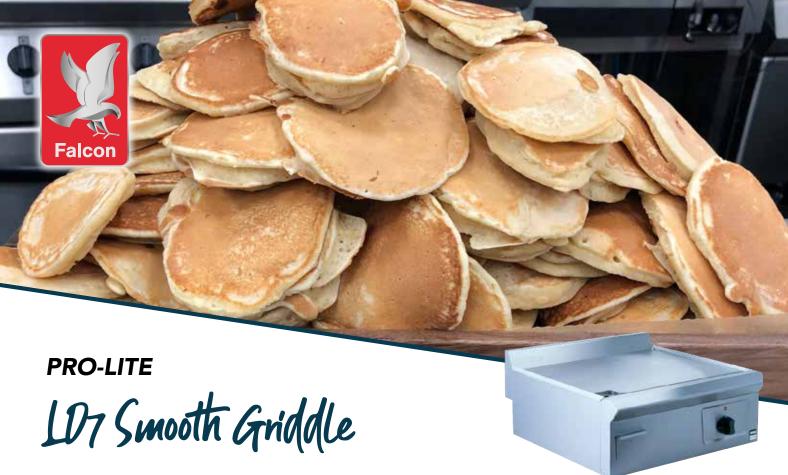

## Key features

- Smooth stainless steel griddle plate
  - Provides consistent heat across the cooking surface
- Easy to clean
  - Direct all debris & fat into the removable fat jug
- Easy install
  - Countertop model comes supplied with 13A plug
- Stainless steel finish
  - Easy to clean and keep clean