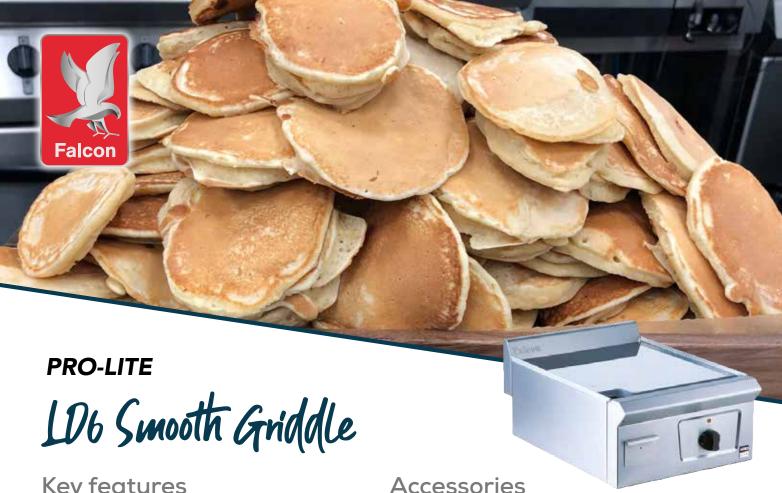

- Key features
- · Smooth stainless steel griddle plate
  - Provides consistent heat across the cooking surface
- · Easy to clean
  - Direct all debris & fat into the removable fat jug
- Easy install
  - Countertop model comes supplied with 13A plug
- · Stainless steel finish
  - Easy to clean and keep clean

## Specification details

| Electrical rating (kW)             | 2.75            |
|------------------------------------|-----------------|
| Electrical supply voltage          | 230V~           |
| Electrical current split (A)       | L1: 13          |
| Cooking surface (w x d - mm)       | 410 x 500       |
| Weight (kg)                        | 43              |
| Packed weight (kg)                 | 45              |
| Dimensions (w x d x h - mm)        | 450 x 630 x 285 |
| Packed dimensions (w x d x h - mm) | 500 x 700 x 450 |
| GTIN number                        | 5056466905859   |