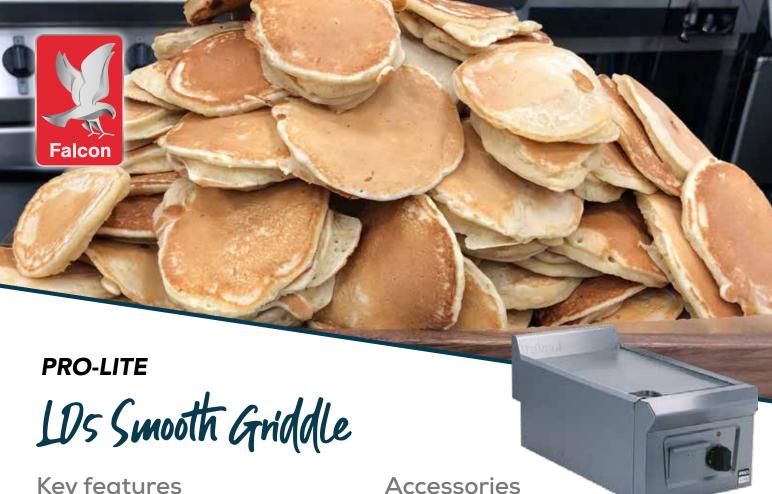

- Key features
- · Smooth stainless steel griddle plate
  - Provides consistent heat across the cooking surface
- · Easy to clean
  - Direct all debris & fat into the removable fat jug
- Easy install
- Countertop model comes supplied with 13A plug
- · Stainless steel finish
  - Easy to clean and keep clean