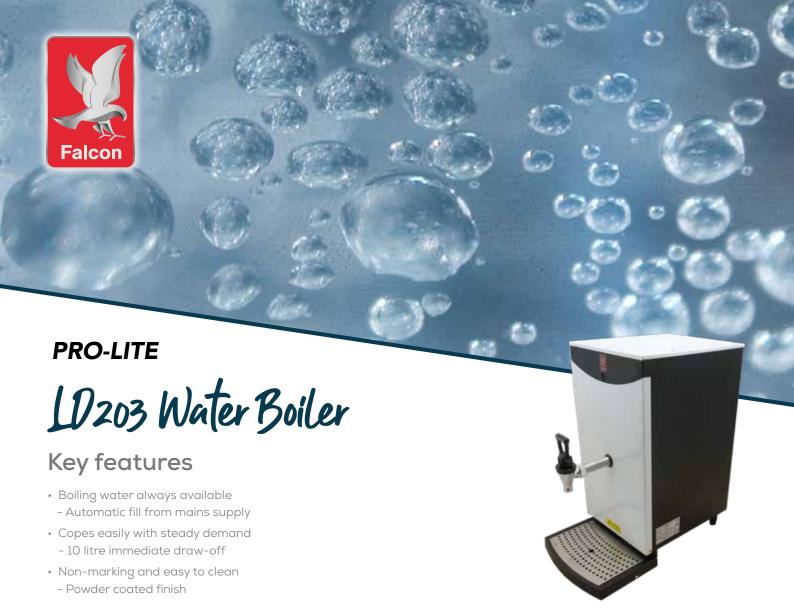

## Specification details

| Electrical rating (kW)             | 2.8             |
|------------------------------------|-----------------|
| Electrical supply voltage          | 230V~           |
| Electrical current split (A)       | L1: 13          |
| Tap height (mm)                    | 185             |
| Weight (kg)                        | 9               |
| Packed weight (kg)                 | 11.5            |
| Dimensions (w x d x h - mm)        | 250 x 450 x 490 |
| Packed dimensions (w x d x h - mm) | 350 x 550 x 600 |
| GTIN number                        | 5056466905712   |