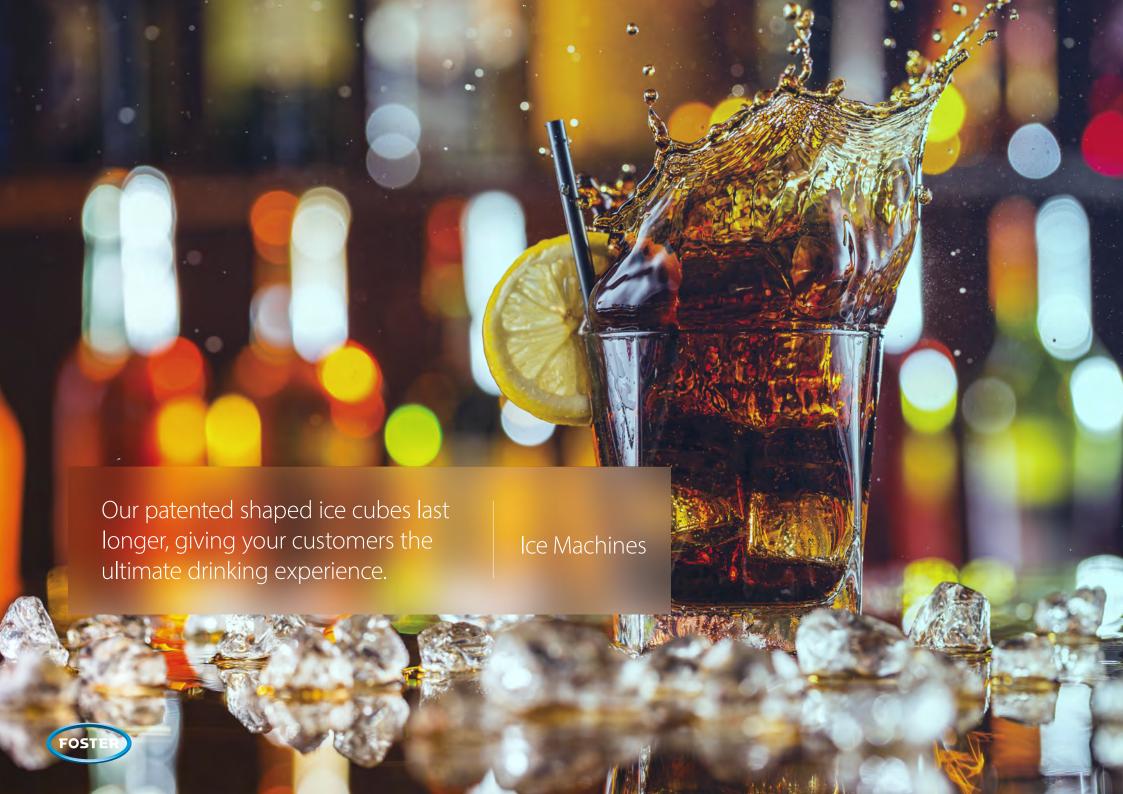

## Ice Machines •

A range of ice makers using cutting edge technology so the ice is crystal clear and lasts longer in customer's drinks

- Seven ice cuber models with a range of outputs from 20 to 290kg.
- Modular ice flakers producing clean flaked ice with a range of outputs from 120 to 220kg.
- Ice dispenser with capacity to service 200-300 drinks per day.