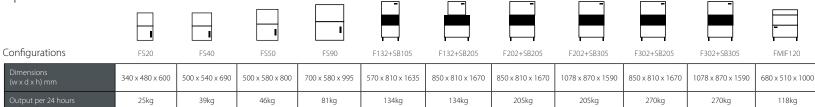

## Front ventilation system

Front ventilation system allows a significant energy saving and means the ice maker fits perfectly into narrow spaces.

181kg

252kg

18kg

Specifications

181kg

181kg

Note: 150mm gap required either side for airflow. Output figures quoted are based on 10℃ water input and ambient air temp of 21℃. Maximum ambient air temp 40℃ and 35℃ water input temp.

6.5kg

Condensate pump