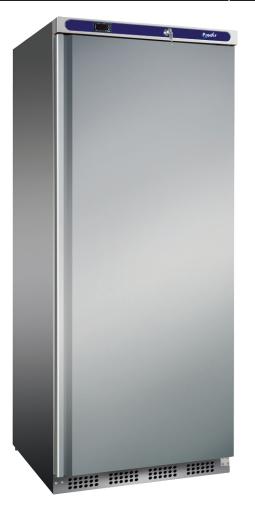

#### Model: HC600RSS

### Single Door Upright Stainless Steel Refrigerator Single door, 4 shelves, 620 litre capacity

## **General Information**

The Prodis HC600RSS is a fan assisted upright fridge with 4 adjustable shelves, fan assisted cooling and digital temperature control

# Construction

- Stainless steel exterior
- Food safe plastic interior
- Heavy duty full length door handle

|                              | Technical Data    |
|------------------------------|-------------------|
| Model                        | HC600RSS          |
|                              |                   |
| Capacity                     | 620 Litres        |
|                              |                   |
| External Dimensions          | Width = 777       |
|                              | Depth = 695       |
|                              | Height = 1890     |
| Internal Dimensions          | Width = 657       |
|                              | Depth = 580       |
|                              | Height = 1660     |
| Interior Finish              | Food safe plastic |
| Exterior Finish              | Stainless Steel   |
|                              |                   |
| Doors                        | 1 hinged          |
|                              |                   |
| Self closing                 | ×                 |
| Self closing mechanism       | ×                 |
| Locks                        | (1)               |
| Shelves                      | (4) adjustable    |
|                              |                   |
| Internal Lighting            | ×                 |
| Internal Lighting Type       | N/A               |
| Lighting Colour Temperature  | N/A               |
| Light switch                 | ×                 |
| Light switch position        | N/A               |
|                              |                   |
| Temperature control          | Digital           |
| Temperature control position | External          |
| Temperature range            | 0° to +8°c        |
|                              |                   |
| Refrigerant                  | R600a             |
| Evaporator style             | Rollbond          |
| Fan assisted                 | $\checkmark$      |
|                              |                   |