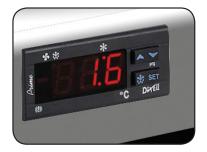

### **Key Features**

- 0°c to +8°c temperature range
- Fan assisted cooling
- 4 adjustable shelves
- Digital temperature control
- Replaceable door gasket
- Off cycle defrost

# Construction

- Stainless steel exterior
- Food safe plastic interior
- Heavy duty full length door handle

|                              | Technical Data    |
|------------------------------|-------------------|
| Model                        | HC600RSS          |
|                              |                   |
| Capacity                     | 620 Litres        |
|                              |                   |
| External Dimensions          | Width = 777       |
|                              | Depth = 695       |
|                              | Height = 1890     |
| Internal Dimensions          | Width = 657       |
|                              | Depth = 580       |
|                              | Height = 1660     |
| Interior Finish              | Food safe plastic |
| Exterior Finish              | Stainless Steel   |
|                              |                   |
| Doors                        | 1 hinged          |
|                              |                   |
| Self closing                 | ×                 |
| Self closing mechanism       | ×                 |
| Locks                        | (1)               |
| Shelves                      | (4) adjustable    |
|                              |                   |
| Internal Lighting            | ×                 |
| Internal Lighting Type       | N/A               |
| Lighting Colour Temperature  | N/A               |
| Light switch                 | ×                 |
| Light switch position        | N/A               |
|                              |                   |
| Temperature control          | Digital           |
| Temperature control position | External          |
| Temperature range            | 0° to +8°c        |
|                              |                   |
| Refrigerant                  | R600a             |
| Evaporator style             | Rollbond          |
| Fan assisted                 | $\checkmark$      |
|                              |                   |