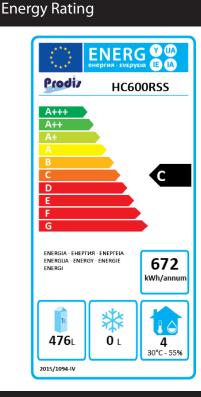

#### Model: HC600RSS

# Construction

- Stainless steel exterior
- Food safe plastic interior
- Heavy duty full length door handle

|                              | Technical Data    |
|------------------------------|-------------------|
| Model                        | HC600RSS          |
|                              |                   |
| Capacity                     | 620 Litres        |
|                              |                   |
| External Dimensions          | Width = 777       |
|                              | Depth = 695       |
|                              | Height = 1890     |
| Internal Dimensions          | Width = 657       |
|                              | Depth = 580       |
|                              | Height = 1660     |
| Interior Finish              | Food safe plastic |
| Exterior Finish              | Stainless Steel   |
|                              |                   |
| Doors                        | 1 hinged          |
|                              |                   |
| Self closing                 | ×                 |
| Self closing mechanism       | ×                 |
| Locks                        | (1)               |
| Shelves                      | (4) adjustable    |
|                              |                   |
| Internal Lighting            | ×                 |
| Internal Lighting Type       | N/A               |
| Lighting Colour Temperature  | N/A               |
| Light switch                 | ×                 |
| Light switch position        | N/A               |
|                              |                   |
| Temperature control          | Digital           |
| Temperature control position | External          |
| Temperature range            | 0° to +8°c        |
|                              |                   |
| Refrigerant                  | R600a             |
| Evaporator style             | Rollbond          |
| Fan assisted                 | $\checkmark$      |
|                              |                   |