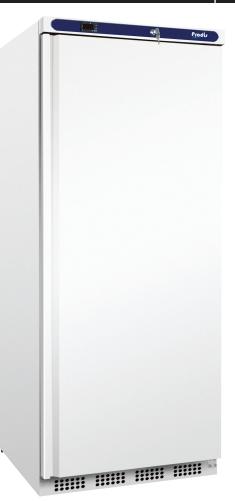

Model: HC600R Single Door Upright Refrigerator Single door, 4 shelves, 620 litre capacity

## **General Information**

The Prodis HC600R is a fan assisted upright fridge with 4 adjustable shelves, fan assisted cooling and digital temperature control

## Key Features Construction Energy Rating

- 0°c to +8°c temperature range
- Fan assisted cooling
- 4 adjustable shelves
- Digital temperature control
- Replaceable door gasket
- · Off cycle defrost

- White exterior finish
- Food safe plastic interior
- · Heavy duty full length door handle