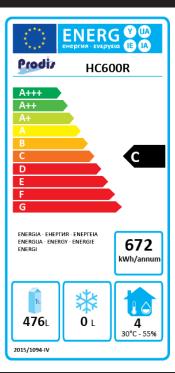

## Key Features Construction Energy Rating

- 0°c to +8°c temperature range
- Fan assisted cooling
- 4 adjustable shelves
- Digital temperature control
- Replaceable door gasket
- · Off cycle defrost

- White exterior finish
- Food safe plastic interior
- · Heavy duty full length door handle