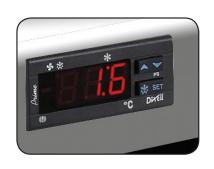

## Key Features Construction Energy Rating

- 0°c to +8°c temperature range
- Fan assisted cooling
- 4 adjustable shelves
- Digital temperature control
- Replaceable door gasket
- · Off cycle defrost

- White exterior finish
- Food safe plastic interior
- · Heavy duty full length door handle

|                                       | Technical Data    |
|---------------------------------------|-------------------|
| Model                                 | HC600R            |
|                                       |                   |
| Capacity                              | 620 Litres        |
| . ,                                   |                   |
| External Dimensions                   | Width = 777       |
|                                       | Depth = 695       |
|                                       | Height = 1890     |
| Internal Dimensions                   | Width = 657       |
|                                       | Depth = 580       |
|                                       | Height = 1660     |
| Intenieu Ciniele                      |                   |
| Interior Finish                       | Food safe plastic |
| Exterior Finish                       | White             |
|                                       |                   |
| Doors                                 | 1 hinged          |
| Solf closing                          | ×                 |
| Self closing Self closing mechanism   | ×                 |
| Locks                                 | (1)               |
| Shelves                               |                   |
| Sileives                              | (4) adjustable    |
| Internal Lighting                     | ×                 |
| Internal Lighting Type                | N/A               |
| Lighting Colour Temperature           | N/A               |
| Light switch                          | ×                 |
| Light switch position                 | N/A               |
| <u> </u>                              |                   |
| Temperature control                   | Digital           |
| Temperature control position          | External          |
| Temperature range                     | 0° to +8°c        |
| · · · · · · · · · · · · · · · · · · · |                   |
| Refrigerant                           | R600a             |
| Evaporator style                      | Rollbond          |
| Fan assisted                          | ✓                 |
|                                       |                   |