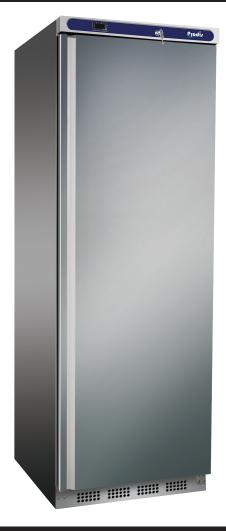

Model: HC400RSS Single Door Stainless Steel Upright Refrigerator Single door, 4 shelves, 361 litre capacity

## Construction

- White exterior finish
- Food safe plastic interior
- Heavy duty full length door handle

## **Energy Rating**

|                              | Technical Data               |
|------------------------------|------------------------------|
| Model                        | HC400RSS                     |
|                              |                              |
| Capacity                     | 361 Litres                   |
|                              |                              |
| External Dimensions          | Width = 600                  |
|                              | Depth = 600                  |
|                              | Height = 1850                |
| Internal Dimensions          | Width = 510                  |
|                              | Depth = 485<br>Height = 1620 |
|                              | Ticignit = 1020              |
| Interior Finish              | Food safe plastic            |
| Exterior Finish              | Stainless steel              |
|                              |                              |
| Doors                        | 1 hinged                     |
|                              |                              |
| Self closing                 | ×                            |
| Self closing mechanism       | ×                            |
| Locks                        | (1)                          |
| Shelves                      | (4) adjustable               |
|                              |                              |
| Internal Lighting            | ×                            |
| Internal Lighting Type       | N/A                          |
| Lighting Colour Temperature  | N/A                          |
| Light switch                 | ×                            |
| Light switch position        | N/A                          |
|                              |                              |
| Temperature control          | Digital                      |
| Temperature control position | External                     |
| Temperature range            | 0° to +8°c                   |
| _                            |                              |
| Refrigerant                  | R600a                        |
| Evaporator style             | Rollbond                     |
| Fan assisted                 |                              |
|                              |                              |