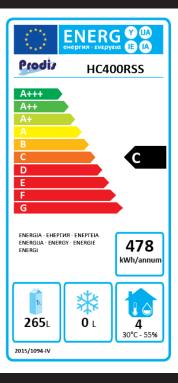

## **Energy Rating**

|                              | Technical Data               |
|------------------------------|------------------------------|
| Model                        | HC400RSS                     |
|                              |                              |
| Capacity                     | 361 Litres                   |
|                              |                              |
| External Dimensions          | Width = 600                  |
|                              | Depth = 600                  |
|                              | Height = 1850                |
| Internal Dimensions          | Width = 510                  |
|                              | Depth = 485<br>Height = 1620 |
|                              | Ticignit = 1020              |
| Interior Finish              | Food safe plastic            |
| Exterior Finish              | Stainless steel              |
|                              |                              |
| Doors                        | 1 hinged                     |
|                              |                              |
| Self closing                 | ×                            |
| Self closing mechanism       | ×                            |
| Locks                        | (1)                          |
| Shelves                      | (4) adjustable               |
|                              |                              |
| Internal Lighting            | ×                            |
| Internal Lighting Type       | N/A                          |
| Lighting Colour Temperature  | N/A                          |
| Light switch                 | ×                            |
| Light switch position        | N/A                          |
|                              |                              |
| Temperature control          | Digital                      |
| Temperature control position | External                     |
| Temperature range            | 0° to +8°c                   |
| _                            |                              |
| Refrigerant                  | R600a                        |
| Evaporator style             | Rollbond                     |
| Fan assisted                 |                              |
|                              |                              |