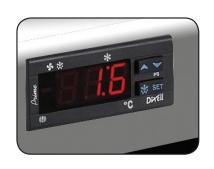

## **Key Features**

- 0°c to +8°c temperature range
- Fan assisted cooling
- 4 adjustable shelves
- Digital temperature control
- Replaceable door gasket
- · Off cycle defrost

## **Energy Rating**

|                              | Technical Data               |
|------------------------------|------------------------------|
| Model                        | HC400RSS                     |
|                              |                              |
| Capacity                     | 361 Litres                   |
|                              |                              |
| External Dimensions          | Width = 600                  |
|                              | Depth = 600                  |
|                              | Height = 1850                |
| Internal Dimensions          | Width = 510                  |
|                              | Depth = 485<br>Height = 1620 |
|                              | Ticignit = 1020              |
| Interior Finish              | Food safe plastic            |
| Exterior Finish              | Stainless steel              |
|                              |                              |
| Doors                        | 1 hinged                     |
|                              |                              |
| Self closing                 | ×                            |
| Self closing mechanism       | ×                            |
| Locks                        | (1)                          |
| Shelves                      | (4) adjustable               |
|                              |                              |
| Internal Lighting            | ×                            |
| Internal Lighting Type       | N/A                          |
| Lighting Colour Temperature  | N/A                          |
| Light switch                 | ×                            |
| Light switch position        | N/A                          |
|                              |                              |
| Temperature control          | Digital                      |
| Temperature control position | External                     |
| Temperature range            | 0° to +8°c                   |
| _                            |                              |
| Refrigerant                  | R600a                        |
| Evaporator style             | Rollbond                     |
| Fan assisted                 |                              |
|                              |                              |