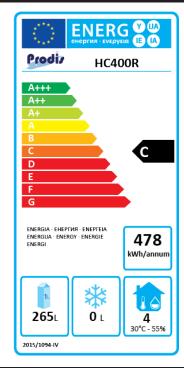

# **Energy Rating**

|                              | Technical Data    |
|------------------------------|-------------------|
| Model                        | HC400R            |
|                              |                   |
| Capacity                     | 361 Litres        |
|                              |                   |
| External Dimensions          | Width = 600       |
|                              | Depth = 600       |
|                              | Height = 1850     |
| Internal Dimensions          | Width = 510       |
|                              | Depth = 485       |
|                              | Height = 1620     |
| lutoviov Finish              |                   |
| Interior Finish              | Food safe plastic |
| Exterior Finish              | White             |
|                              | 1 bis wed         |
| Doors                        | 1 hinged          |
| Self closing                 | ×                 |
| Self closing mechanism       | x                 |
| Locks                        | (1)               |
| Shelves                      | (4) adjustable    |
|                              |                   |
| Internal Lighting            | ×                 |
| Internal Lighting Type       | N/A               |
| Lighting Colour Temperature  | N/A               |
| Light switch                 | ×                 |
| Light switch position        | N/A               |
|                              |                   |
| Temperature control          | Digital           |
| Temperature control position | External          |
| Temperature range            | 0° to +8°c        |
| Deficience                   | DC00-             |
| Refrigerant                  | R600a             |
| Evaporator style             | Rollbond          |
| Fan assisted                 | $\checkmark$      |
|                              |                   |