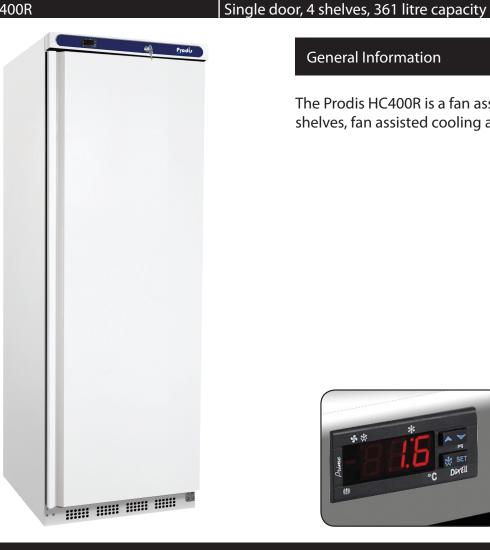

| Project |
|---------|
|---------|

Location

Item#

QTY

The Prodis HC400R is a fan assisted upright fridge with 4 adjustable

shelves, fan assisted cooling and digital temperature control

## **Key Features**

- 0°c to +8°c temperature range
- Fan assisted cooling
- 4 adjustable shelves
- Digital temperature control
- Replaceable door gasket
- Off cycle defrost