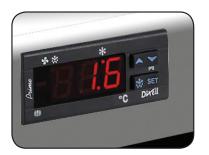

## **Key Features**

- Construction
- 0°c to +8°c temperature range
- Fan assisted cooling
- 3 adjustable shelves
- Digital temperature control
- Replaceable door gasket
- Off cycle defrost

- White exterior finish
- Food safe plastic interior
- Heavy duty full length door handle

|                              | Technical Data    |
|------------------------------|-------------------|
| Model                        | HC200R            |
|                              |                   |
| Capacity                     | 129 Litres        |
|                              |                   |
| External Dimensions          | Width = 600       |
|                              | Depth = 600       |
|                              | Height = 850      |
| Internal Dimensions          | Width = 510       |
|                              | Depth = 485       |
|                              | Height = 620      |
|                              |                   |
| Interior Finish              | Food safe plastic |
| Exterior Finish              | White             |
|                              |                   |
| Doors                        | 1 hinged          |
|                              |                   |
| Self closing                 | ×                 |
| Self closing mechanism       | ×                 |
| Locks                        | (1)               |
| Shelves                      | (3) adjustable    |
|                              |                   |
| Internal Lighting            | ×                 |
| Internal Lighting Type       | N/A               |
| Lighting Colour Temperature  | N/A               |
| Light switch                 | ×                 |
| Light switch position        | N/A               |
|                              |                   |
| Temperature control          | Digital           |
| Temperature control position | External          |
| Temperature range            | 0° to +8°c        |
|                              |                   |
| Refrigerant                  | R600a             |
| Evaporator style             | Rollbond          |
| Fan assisted                 | $\checkmark$      |
|                              |                   |