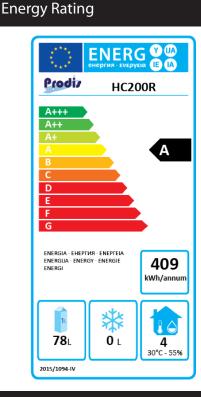

Project Distribution Ltd Unit 1 Sun Street, Stoke on Trent ST1 4JW Tel:01782 280289 Fax: 01782 215955 www.prodis.co.uk sales@project-distribution.co.uk

## Project

Location

ltem#

QTY

## Model: HC200R



## General Information

Single Door Undercounter Refrigerator

Single door, 2 shelves, 129 litre capacity

The Prodis HC200R is a fan assisted under counter fridge with 3 adjustable shelves, fan assisted cooling and digital temperature control.





## **Key Features**

- Construction
- 0°c to +8°c temperature range
- Fan assisted cooling
- 3 adjustable shelves
- Digital temperature control
- Replaceable door gasket
- Off cycle defrost

- White exterior finish
- Food safe plastic interior
- Heavy duty full length door handle



|                              | Technical Data    |
|------------------------------|-------------------|
| Model                        | HC200R            |
|                              |                   |
| Capacity                     | 129 Litres        |
|                              |                   |
| External Dimensions          | Width = 600       |
|                              | Depth = 600       |
|                              | Height = 850      |
| Internal Dimensions          | Width = 510       |
|                              | Depth = 485       |
|                              | Height = 620      |
|                              |                   |
| Interior Finish              | Food safe plastic |
| Exterior Finish              | White             |
|