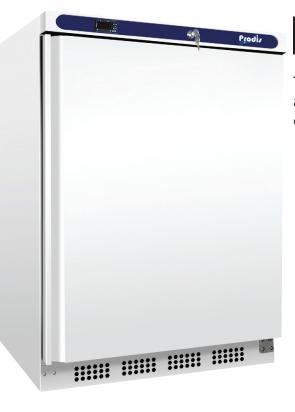

## Model: HC200R

## General Information

Single Door Undercounter Refrigerator

Single door, 2 shelves, 129 litre capacity

The Prodis HC200R is a fan assisted under counter fridge with 3 adjustable shelves, fan assisted cooling and digital temperature control.

## **Key Features**

- Construction
- 0°c to +8°c temperature range
- Fan assisted cooling
- 3 adjustable shelves
- Digital temperature control
- Replaceable door gasket
- Off cycle defrost

- White exterior finish
- Food safe plastic interior
- Heavy duty full length door handle