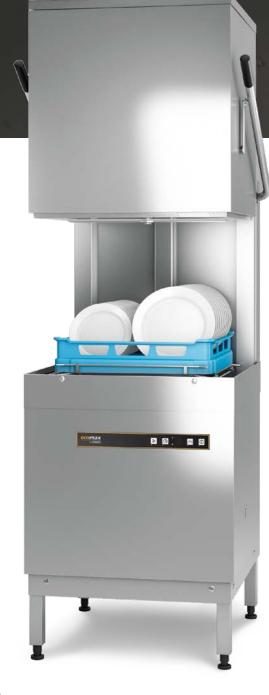

## **ECOMAX H604**

## **HOOD-TYPE DISHWASHER**

The dishwasher for ergonomic and efficient work processes in the kitchen. Combined with tables, it is a powerful partner for the catering and hotel sector.

## **FEATURES**

- The 4-sided closed hood keeps energy and humidity in the system and saves up to 3 kW energy
- Electronic control with digital temperature indication and 3 programmes for easy operation
- Deep-drawn wash tank for easy cleaning
- Rotating wash and rinse arms for an even water distribution
- Indented nozzles prevent blocking
- Incl. connection cable, supply and drain hose for immediate operation
- Thermostop function for guaranteed temperatures
- Self flushing programme to maintain hygiene within the machine
- Fully equipped with rinse pressure pump, detergent and rinse aid dispenser and drain pump.