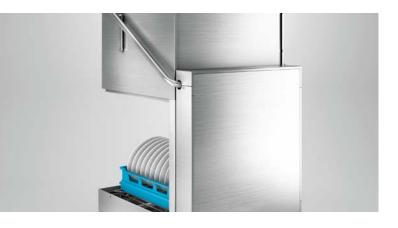

## **HOOD-TYPE DISHWASHER**

The dishwasher for ergonomic and efficient work processes in the kitchen. Combined with tables, it is a powerful partner for the catering and hotel sector.

## **FEATURES**

- The 4-sided closed hood keeps energy and humidity in the system and saves up to 3 kW energy
- Electronic control with digital temperature indication and 3 programmes for easy operation
- Deep-drawn wash tank for easy cleaning
- Rotating wash and rinse arms for an even water distribution
- Indented nozzles prevent blocking
- Incl. connection cable, supply and drain hose for immediate operation
- Thermostop function for guaranteed temperatures
- Self flushing programme to maintain hygiene within the machine
- Fully equipped with rinse pressure pump, detergent and rinse aid dispenser and drain pump.