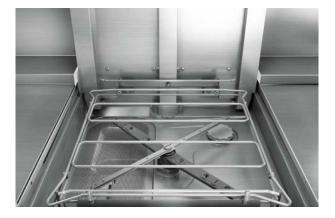

## **FEATURES**

- The 4-sided closed hood keeps energy and humidity in the system and saves up to 3 kW energy
- Electronic control with digital temperature indication and 3 programmes for easy operation
- Deep-drawn wash tank for easy cleaning
- Rotating wash and rinse arms for an even water distribution
- Indented nozzles prevent blocking
- Incl. connection cable, supply and drain hose for immediate operation
- Thermostop function for guaranteed temperatures
- Self flushing programme to maintain hygiene within the machine
- Fully equipped with rinse pressure pump, detergent and rinse aid dispenser and drain pump.