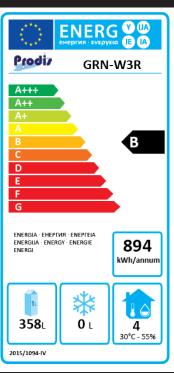

Key Features Construction Energy Rating

- -2°c to +8°c temperature range
- Fan assisted cooling
- 2 adjustable shelves
- Digital temperature control
- Replaceable door gasket
- · Automatic defrost

- · Stainless steel exterior
- Stainless steel interior
- Heavy duty full width door handle
- 100mm upstand