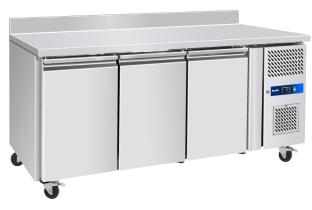

Model: GRN-W3R Gastronorm Compatible Counter Refrigerator 3 door, 3 shelves, 416 litre capacity with upstand

## **General Information**

The Prodis GRN-W3R is a fan assisted gastronorm compatible 3 door counter fridge with 3 adjustable shelves, 100mm upstand, fan assisted cooling and digital temperature control.

Key Features Construction Energy Rating

- -2°c to +8°c temperature range
- Fan assisted cooling
- 2 adjustable shelves
- Digital temperature control
- Replaceable door gasket
- · Automatic defrost

- · Stainless steel exterior
- Stainless steel interior
- Heavy duty full width door handle
- 100mm upstand