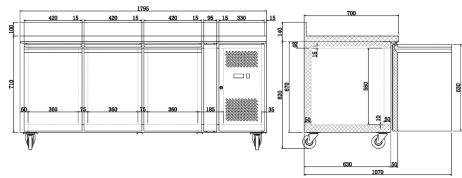

| Technical Data               |                                 |  |  |
|------------------------------|---------------------------------|--|--|
| Model                        | GRN-W3R                         |  |  |
|                              |                                 |  |  |
| Capacity                     | 416 Litres                      |  |  |
|                              |                                 |  |  |
| External Dimensions          | Width = 1795                    |  |  |
|                              | Depth = 700                     |  |  |
|                              | Height = 950                    |  |  |
| Interior Finish              | Stainless Steel                 |  |  |
| Exterior Finish              | Stainless Steel Stainless Steel |  |  |
| Exterior Finish              | Stainless Steel                 |  |  |
| Doors                        | 3 hinged                        |  |  |
|                              |                                 |  |  |
| Self closing                 | $\checkmark$                    |  |  |
| Self closing mechanism       | Sprung                          |  |  |
| Locks                        | $\checkmark$                    |  |  |
| Shelves                      | (3) adjustable                  |  |  |
| Gastronorm Compatible        | ✓                               |  |  |
| Temperature control          | Digital                         |  |  |
| Temperature control position | External                        |  |  |
| Temperature range            | -2° to +8°c                     |  |  |
| Refrigerant                  | R600a                           |  |  |
| Evaporator style             | Coil                            |  |  |
| Fan assisted                 | ✓                               |  |  |
|                              |                                 |  |  |