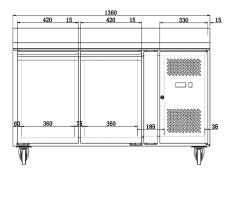

# **Energy Rating**

| Technical Data               |                 |  |
|------------------------------|-----------------|--|
| Model                        | GRN-W2R         |  |
|                              |                 |  |
| Capacity                     | 283 Litres      |  |
|                              |                 |  |
| External Dimensions          | Width = 1360    |  |
|                              | Depth = 700     |  |
|                              | Height = 950    |  |
| Interior Finish              | Stainless Steel |  |
| Exterior Finish              | Stainless Steel |  |
|                              |                 |  |
| Doors                        | 2 hinged        |  |
|                              |                 |  |
| Self closing                 | $\checkmark$    |  |
| Self closing mechanism       | Sprung          |  |
| Locks                        | $\checkmark$    |  |
| Shelves                      | (2) adjustable  |  |
| Gastronorm Compatible        | $\checkmark$    |  |
|                              |                 |  |
| Temperature control          | Digital         |  |
| Temperature control position | External        |  |
| Temperature range            | -2° to +8°c     |  |
|                              |                 |  |
| Refrigerant                  | R600a           |  |
| Evaporator style             | Coil            |  |
| Fan assisted                 | $\checkmark$    |  |
|                              |                 |  |