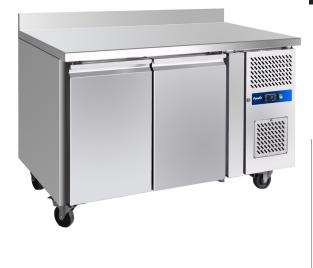

# Gastronorm Compatible Counter Refrigerator 2 door, 2 shelves, 283 litre capacity with upstand

# General Information

The Prodis GRN-W2R is a fan assisted gastronorm compatible 2 door counter fridge with 2 adjustable shelves, 100mm upstand, fan assisted cooling and digital temperature control.

### **Key Features**

- -2°c to +8°c temperature range
- Fan assisted cooling
- 2 adjustable shelves
- Digital temperature control
- Replaceable door gasket
- Automatic defrost

- Construction
- Stainless steel exterior
- Stainless steel interior
- Heavy duty full width door handle
- 100mm upstand