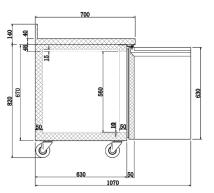

# **Energy Rating**

| Technical Data               |                 |  |
|------------------------------|-----------------|--|
| Model                        | GRN-W2R         |  |
|                              |                 |  |
| Capacity                     | 283 Litres      |  |
|                              |                 |  |
| External Dimensions          | Width = 1360    |  |
|                              | Depth = 700     |  |
|                              | Height = 950    |  |
| Interior Finish              | Stainless Steel |  |
| Exterior Finish              | Stainless Steel |  |
|                              |                 |  |
| Doors                        | 2 hinged        |  |
|                              |                 |  |
| Self closing                 | $\checkmark$    |  |
| Self closing mechanism       | Sprung          |  |
| Locks                        | $\checkmark$    |  |
| Shelves                      | (2) adjustable  |  |
| Gastronorm Compatible        | $\checkmark$    |  |
|                              |                 |  |
| Temperature control          | Digital         |  |
| Temperature control position | External        |  |
| Temperature range            | -2° to +8°c     |  |
|                              |                 |  |
| Refrigerant                  | R600a           |  |
| Evaporator style             | Coil            |  |
| Fan assisted                 | $\checkmark$    |  |
|                              |                 |  |