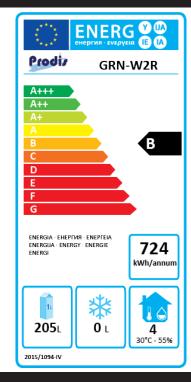

#### Model: GRN-W2R

# **Energy Rating**

| Technical Data               |                 |  |
|------------------------------|-----------------|--|
| Model                        | GRN-W2R         |  |
|                              |                 |  |
| Capacity                     | 283 Litres      |  |
|                              |                 |  |
| External Dimensions          | Width = 1360    |  |
|                              | Depth = 700     |  |
|                              | Height = 950    |  |
| Interior Finish              | Stainless Steel |  |
| Exterior Finish              | Stainless Steel |  |
|                              |                 |  |
| Doors                        | 2 hinged        |  |
|                              |                 |  |
| Self closing                 | $\checkmark$    |  |
| Self closing mechanism       | Sprung          |  |
| Locks                        | $\checkmark$    |  |
| Shelves                      | (2) adjustable  |  |
| Gastronorm Compatible        | $\checkmark$    |  |
|                              |                 |  |
| Temperature control          | Digital         |  |
| Temperature control position | External        |  |
| Temperature range            | -2° to +8°c     |  |
|                              |                 |  |
| Refrigerant                  | R600a           |  |
| Evaporator style             | Coil            |  |
| Fan assisted                 | $\checkmark$    |  |
|                              |                 |  |