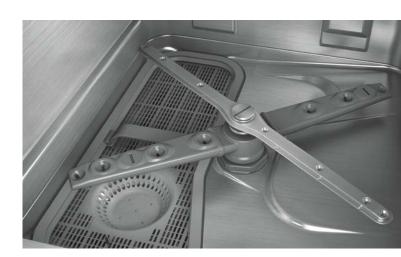

## **plusFEATURES**

+++ additional to ecomax +++

- + Electronic control with digital temperature indication and 3 programmes for easy operation
- + Deep-drawn wash tank for easy cleaning
- + Better energy efficiency saves operating costs
- + Double-walled housing and heat insulated front door for reduction of noise and energy losses
- + Tank strainer, coarse filter and pump suction casing secure safe operation
- + Door damping control for long life operation
- + Fully equipped with rinse pressure pump
- + Optional cabinet base for ergonomic operation