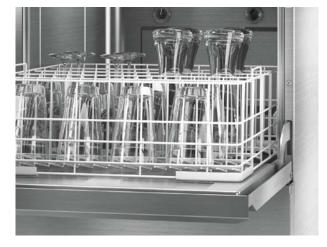

The compact glasswasher for hotels, bars and restaurants, that are washing more than a hundred glasses a day.

## **plusFEATURES**

+++ additional to ecomax +++

- + Electronic control with digital temperature indication and 3 programmes for easy operation
- + Deep-drawn wash tank for easy cleaning
- + Better energy efficiency saves operating costs
- + Double-walled housing and heat insulated front door for reduction of noise and energy losses
- + Tank strainer, coarse filter and pump suction casing secure safe operation
- + Door damping control for long life operation
- + Fully equipped with rinse pressure pump
- + Optional cabinet base for ergonomic operation