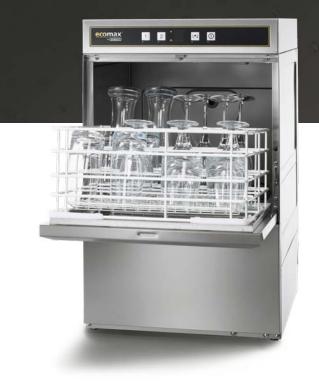

## **ECOMAX G404 COMPACT GLASSWASHER**

The fast and reliable glasswasher in compact design. Perfect for start-ups, small bars or restaurants.

## **FEATURES**

- Electronic control with digital temperature indication for easy operation
- Rotating wash and rinse arms for an even water distribution
- Indented nozzles prevent blocking
- Integrated counter for cycles and water consumption, e.g. for control of water treatment system
- Deep drawn rack track for easy cleaning