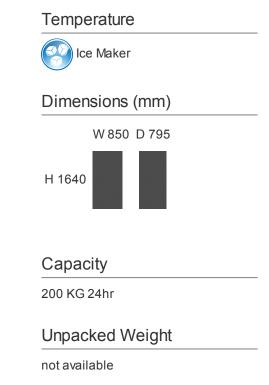

## Footnotes

- The output figures quoted are based on 10oC water input and ambient air temp
- A distance of at least 20cm must be allowed between the sides, back and the walls of the machines.