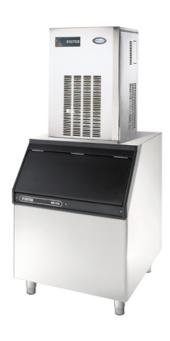

## FMIF220 Modular Ice Flaker Unit & SB205 Bin FMIF220-205

## Features & Benefits

The Foster Ice Maker Range offers high output, top quality ice production, excellent build quality, stylish good looks and a superb choice of models - all in one outstanding value-for-money package

- Innovatively designed with new user-friendly electro-mechanical controls to ensure reliability
- The models also incorporate a condenser thermostat, which ensures a full harvest of cubes
- Produces ultra cold square cubes that last longer in the glass, ice bucket and the machine 🛱 s storage bin
- High output and storage capacity with dedicated storage bins
- The new flush system ensures clear ice free from impurities and eliminates the risk of lime-scale