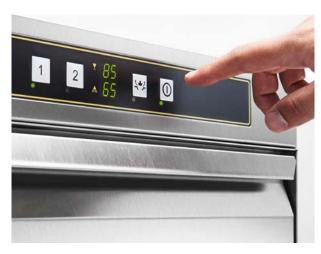

With a high capacity of up to 60 racks per hour, this dishwasher is a reliable partner for club houses, bistros, and fast-food restaurants. The practical floor unit fits under every work counter.

- Electronic control with digital temperature indication for easy operation
- Rotating wash and rinse arms for an even water distribution
- Indented nozzles prevent blocking
- Integrated counter for cycles and water consumption, e.g. for control of water treatment system
- Deep drawn rack track for easy cleaning