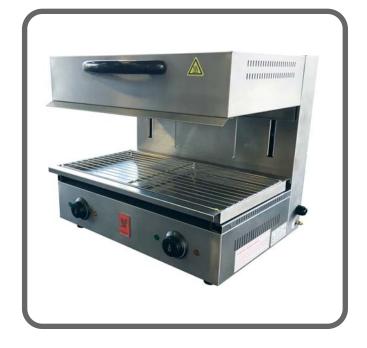

# **FALCON ES6 RISE and FALL GRILL**

### **KEY FEATURES**

- Stainless steel construction
- Fast heat up 300°C in just 4 minutes
- Temperature range is 50 300°C
- Wire grid and integrated crumb tray supplied as standard Cooking area is 1/1 GN compatible
- Two individual element controls one turn to full power
- Height adjustable hood: 60mm to 200mm
- IPX 3 water resistance certification