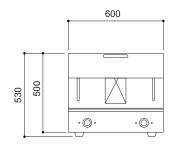

### **LINE DIAGRAM**

### **SPECIFICATION**

Rating (kW) 4

Supply voltage (V) 400V 3N~ 50/60Hz

Required supply (A) 32

Phase split (A) L1: 0 / L2: 8.6 / L3: 8.4

Weight (kg) 49