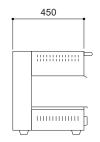

### **LINE DIAGRAM**

### **SPECIFICATION**

Rating (kW) 4

Supply voltage (V) 400V 3N~ 50/60Hz

Required supply (A) 32

Phase split (A) L1: 0 / L2: 8.6 / L3: 8.4

Weight (kg) 49