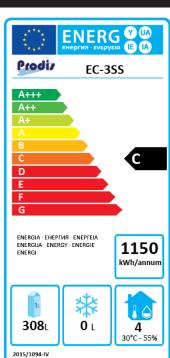

## Energy Rating

|                              | Technical Data                 |
|------------------------------|--------------------------------|
| Model                        | EC-3SS                         |
|                              |                                |
| Capacity                     | 400 Litres                     |
|                              |                                |
| External Dimensions          | Width = 1365                   |
|                              | Depth = 700<br>Height = 870    |
|                              |                                |
| Interior Finish              | Stainless Steel                |
| Exterior Finish              | Stainless Steel                |
|                              |                                |
| Doors/Drawers                | 3/0                            |
|                              |                                |
| Self closing                 | ×                              |
| Self closing mechanism       | N/A                            |
| Locks                        | ×                              |
| Shelves                      | N/A                            |
|                              |                                |
| Gastronorm Compatible        | $\checkmark$                   |
| Temperature control          | Digital                        |
| Temperature control position | External                       |
| Temperature range            | $+2^{\circ}$ to $+8^{\circ}$ c |
|                              |                                |
| Refrigerant                  | R600a                          |
| Evaporator style             | Skin                           |
| Fan assisted                 | $\checkmark$                   |
|                              |                                |