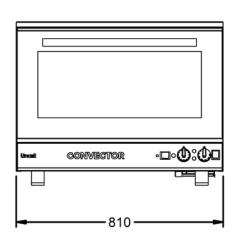

## **Specifications** Summary **Power and Performance** Range Name Convector **Gastronorm Capacity** 2 x GN1/1 **Power Type** Electric Total Power kW 3.0 **Unit Type** Temperature Range °C 60-260 Counter-top Available in UK Only IP23 **UK Warranty Temperature Control** Mechanical 2 Years Parts and Labour Warranty **Export Warranty** Oven Rating kW Contact your local dealer 2.8 **GTIN Code** 5056105118268 **Key Specifications Weights and Dimensions Capacity Litres** Unit Height (External) mm 96 645 Unit Width (External) mm **Number of Shelves included** 2 810 **Number of Shelf Positions** Unit Depth (External) mm 2 850 Type of Lighting Halogen Bulb Height (Internal) mm 308 Width (Internal) mm 690 Depth (Internal) mm 470 Shelf Dimensions Width mm 660 Shelf Dimensions Depth mm 425 Net Weight Kg 78.9 **Supply Connections Shipping Requires Installation** Packed Weight Kg 91 No **Requires Electrical Supply** Packed Height cm 81.5 Yes **UK 3 Pin Plug** Packed Width cm 88 Yes Packed Depth cm Requires Hardwiring No 100 **Electrical Supply Rating Watts** 3000 Single Phase Amps Single Phase Voltage 240

## **Technical Picture**

**Lincat Limited** 

Whisby Road,

Lincoln, LN6 3QZ,

United Kingdom

**Company No:** 2175448

A member company of

**Customer Care** 