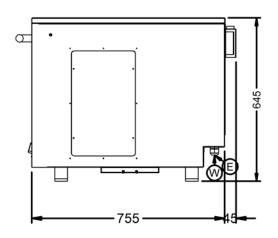

## **Specifications** Summary **Power and Performance** Range Name Convector **Gastronorm Capacity** 2 x GN1/1 **Power Type** Electric Total Power kW 3.0 **Unit Type** Temperature Range °C 60-260 Counter-top Available in UK Only IP23 **UK Warranty Temperature Control** Mechanical 2 Years Parts and Labour Warranty **Export Warranty** Oven Rating kW Contact your local dealer 2.8 **GTIN Code** 5056105118268 **Key Specifications Weights and Dimensions Capacity Litres** Unit Height (External) mm 96 645 Unit Width (External) mm **Number of Shelves included** 2 810 **Number of Shelf Positions** Unit Depth (External) mm 2 850 Type of Lighting Halogen Bulb Height (Internal) mm 308 Width (Internal) mm 690 Depth (Internal) mm 470 Shelf Dimensions Width mm 660 Shelf Dimensions Depth mm 425 Net Weight Kg 78.9 **Supply Connections Shipping Requires Installation** Packed Weight Kg 91 No **Requires Electrical Supply** Packed Height cm 81.5 Yes **UK 3 Pin Plug** Packed Width cm 88 Yes Packed Depth cm Requires Hardwiring No 100 **Electrical Supply Rating Watts** 3000 Single Phase Amps Single Phase Voltage 240

## **Technical Picture**

**Lincat Limited** 

Whisby Road,

Lincoln, LN6 3QZ,

United Kingdom

**Company No:** 2175448

A member company of

**Customer Care** 