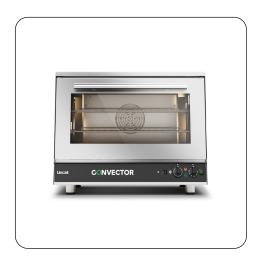

CO223M - Lincat
Convector Manual+
Electric Counter-top
Convection Oven - W 810
mm - D 850 mm - 3.0 kW

Able to roast, braise, bake and reheat, a CO223M Convector convection oven is a powerful addition to any commercial kitchen.

- 2 x GN1/1 capacity
- Easy-to-use knob-driven control, and electronic fan control
- Mechanical temperature control from 60° to 260° C
- Even heat distribution thanks to electronically controlled two-speed, bi-directional fan
- Two fan speeds standard for general use and slow for delicate items
- 120 minute count down timer with electronicallycontrolled buzzer
- Oven lamps flash when cook cycle has finished see when your food is done even in the busiest kitchen