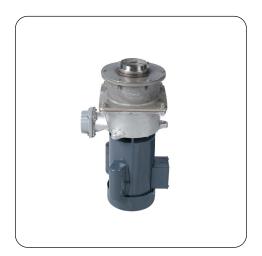

F60/310 - IMC Vulture 723 Under-sink Food Waste Disposer - fits 89 mm sink opening - 3 Phase [4 wire] - 1.1 kW Reliable, efficient, safe and easy to operate, the compact 723 Waste
Disposer allows operators to quickly and effectively remove waste, to create a safer and cleaner kitchen.

- Fast and efficient disposal of up to 200kg of food waste per hour.
- Handles up to 400 covers per sitting ideal for small to medium kitchens.
- For medium waste (small pork and chicken bones, vegetables and fruit).
- Fits 90mm sink openings

- Compact design and under-sink mounting, for quick and easy loading.
- Manually reversible motor to extend operational life.
- Suitable for medium kitchens with three-phase, four-wire power supply.