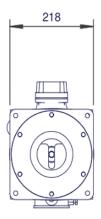

## **Specifications Power and Performance Summary Brand** IMC Total Power kW Range Vulture ΗP 1.5 Series **IP Rating** IP55 700 Series **Power Type** Electric **Unit Type** Under-sink Available in UK Only **UK Warranty** 2 Years Parts and Labour Warranty **Export Warranty** Contact your local dealer Mounting Under-sink GTIN 5056105199694 **Key Specifications** Capacity **Operator Safety** Interlocks Type of Waste Medium waste **WRAS Approved** WRAS Compliant **Covers Per Sitting** 400 Capacity Kg per Hour 200 **Weights and Dimensions Supply Connections** Unit Height (External) mm Requires Installation 573 Yes Unit Width (External) mm 218 **Requires Electrical Supply** Yes 304 **UK 3 Pin Plug** Unit Depth (External) mm Nο Net Weight Kg 31 **Requires Hardwiring** Yes **Electrical Supply Rating Watts** Three Phase Amps 2.8 Three Phase Voltage 400 **Water Supplied From** Sink tap **Water Connection Pressure Bar** 2" BSP threaded flange, connected to **Drain Connection** 54mm piping;