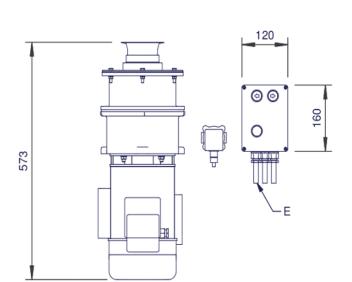

## **Specifications Power and Performance Summary Brand** IMC Total Power kW Range Vulture ΗP 1.5 Series **IP Rating** IP55 700 Series **Power Type** Electric **Unit Type** Under-sink Available in UK Only **UK Warranty** 2 Years Parts and Labour Warranty **Export Warranty** Contact your local dealer Mounting Under-sink GTIN 5056105199694 **Key Specifications** Capacity **Operator Safety** Interlocks Type of Waste Medium waste **WRAS Approved** WRAS Compliant **Covers Per Sitting** 400 Capacity Kg per Hour 200 **Weights and Dimensions Supply Connections** Unit Height (External) mm Requires Installation 573 Yes Unit Width (External) mm 218 **Requires Electrical Supply** Yes 304 **UK 3 Pin Plug** Unit Depth (External) mm Nο Net Weight Kg 31 **Requires Hardwiring** Yes **Electrical Supply Rating Watts** Three Phase Amps 2.8 Three Phase Voltage 400 **Water Supplied From** Sink tap **Water Connection Pressure Bar** 2" BSP threaded flange, connected to **Drain Connection** 54mm piping;