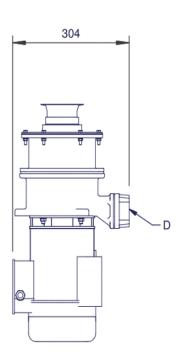

## **Specifications Power and Performance Summary Brand** IMC Total Power kW Range Vulture ΗP 1.5 Series **IP Rating** IP55 700 Series **Power Type** Electric **Unit Type** Under-sink Available in UK Only **UK Warranty** 2 Years Parts and Labour Warranty **Export Warranty** Contact your local dealer Mounting Under-sink GTIN 5056105199694 **Key Specifications** Capacity **Operator Safety** Interlocks Type of Waste Medium waste **WRAS Approved** WRAS Compliant **Covers Per Sitting** 400 Capacity Kg per Hour 200 **Weights and Dimensions Supply Connections** Unit Height (External) mm Requires Installation 573 Yes Unit Width (External) mm 218 **Requires Electrical Supply** Yes 304 **UK 3 Pin Plug** Unit Depth (External) mm Nο Net Weight Kg 31 **Requires Hardwiring** Yes **Electrical Supply Rating Watts** Three Phase Amps 2.8 Three Phase Voltage 400 **Water Supplied From** Sink tap **Water Connection Pressure Bar** 2" BSP threaded flange, connected to **Drain Connection** 54mm piping;