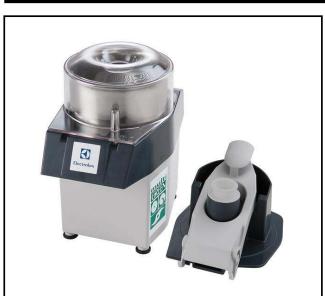

#### Multigreen Vegetable Cutter - 2,5 liters/ stainless steel bowl - UK plug

603845 (MUGYXG)

Combined unit with vegetable hopper and stainless steel cutter equipment + ejector and 4 plates. Speed of rotation 1500 rpm. UK plug

#### Item No.

Combi machine equipped with a "Fresh Cut" and Cutter equipment with all the parts in contact with food removable and dw safe.

Vegetables are fed directly into the half moon loading hopper where a piston presses the vegetables against the stainless steel cutting discs. The loading of long shaped vegetables is through the special cylindrical opening in the piston itself. The bowl, twin blade rotor and cover, fitted directly onto the drive shaft in place of the "Fresh Cut" equipment, are used for chopping and mixing condiments and sauces. 1 speed: 1500rpm. Transparent cover with magnetic safety device.

Supplied with: "Fresh Cut" hopper with safety lever, ejector and 4 cutting discs (slicing disc 2 and 3mm, shredding disc 2 mm and disc for julienne 2mm) and Cutter equipment: stainless steel bowl, transparent cover and smooth twin blade rotor. UK plug

## **Main Features**

- Combi machine equipped with a "Fresh Cut" and Cutter equipment with all the parts in contact with food removable and dishwasher safe.
- Delivered with:
  - -2,5 liter cutter bowl in stainless steel with smooth edge "S" blade included.
- All plastic vegetable prep attachment with a half moon hopper and a cylindrical hopper.
- -4 discs included: TD2 2mm slicing disc, TD3 3mm slicing disc, RD2 2mm grating disc, ED2 2mm shredding disc.
- Vegetable attachment designed for slicing, shredding and grating; cutter mixer for chopping, mixing, mincing and blending.
- Round (long vegetables) and half moon feed hoppers.
- Continuous feed model.
- Automatic restart of the machine with the half-moon shaped pusher in position.
- Red OFF, green ON buttons.
- Magnetic safety system and motor brake. Prevents machine from running when pusher plate swings away or is open.
- Complete selection of stainless steel blades available (diam. 175 mm).
- Capacity:
- vegetable slicer productivity up to 250 kg/h, up to 200 meals per service.
- cutter mixer working capacity up to 1 kg, for 10-50 meals per service.