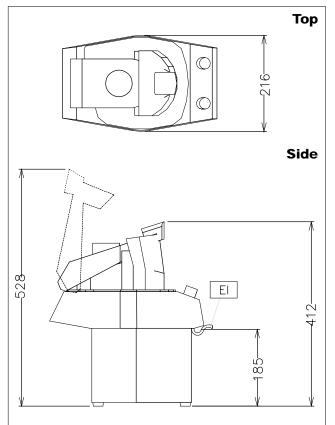

# Electric

| Supply voltage:<br>603845(MUGYXG)<br>Connected load:<br>Total Watts:                                           | 220240 V/1N ph/50 Hz<br>0.37 kW<br>0.37 kW |
|----------------------------------------------------------------------------------------------------------------|--------------------------------------------|
| Capacity:                                                                                                      |                                            |
| Performance (up to):<br>Capacity:                                                                              | 250 - kg/hour<br>2.5 liter                 |
| Key Information:                                                                                               |                                            |
| External dimensions, Height:<br>External dimensions, Width:<br>External dimensions, Depth:<br>Shipping weight: | 412 mm<br>216 mm<br>347 mm<br>16 kg        |
| Sinpping weight.                                                                                               | TO Kg                                      |