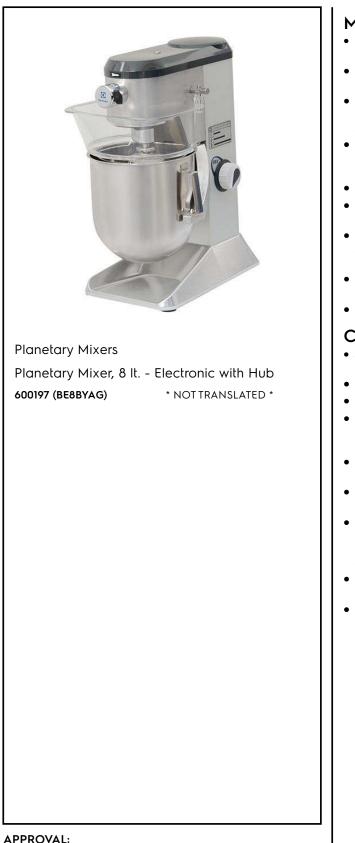

# Electrolux

**Planetary Mixers** Planetary Mixer, 8 lt. - Electronic with Hub

| ITEM #  |  |  |
|---------|--|--|
| MODEL # |  |  |
| NAME #  |  |  |
| SIS #   |  |  |
| AIA #   |  |  |

### Main Features

- Professional compact table top beater mixer for intensive kneading, mixing and whipping.
- Maximum capacity 2.5 kg flour, with 60% of hydration.
- Delivered with: Spiral Hook, Paddle, Wire Whisk and Mixing Bowl for 8 lt. All made in stainless steel and dishwasher safe.
- Tools shape and size perfectly adapt to the bowl for uniform mixing of even small quantities.
- Electronic speed variator.
- Safety device will automatically stop the machine when the bowl is lowered.
- Ergonomic and reliable knob to select the speed adjusting to the tool and mixture hardness.
- Removable safety screen activates the raising and lowering of the bowl.
- [NOT TRANSLATED]

## Construction

- 304 AISI stainless steel 2 handles bowl 8 lt. capacity.
- Compact and portable design.
- Asynchronous motor with high start-up torque.
- Variable speed from 20 to 220 rpm (planetary movement), to adjust to the selected tool and mixture hardness.
- Planetary movement based on self lubricating gears, eliminating any risk of leaks.
- Water protected planetary system (IP55 electrical controls, IP34 overall machine).
- Transparent solid safety screen made of Eastman Tritan™ copolyester BPA free, impact resistant and stays clear and durable after several dishwashing cycle.
- Variable speed rotation of the tools from 67 rpm to 740 rpm.
- Sturdy metal accessory hub able to withstand heavy usage.