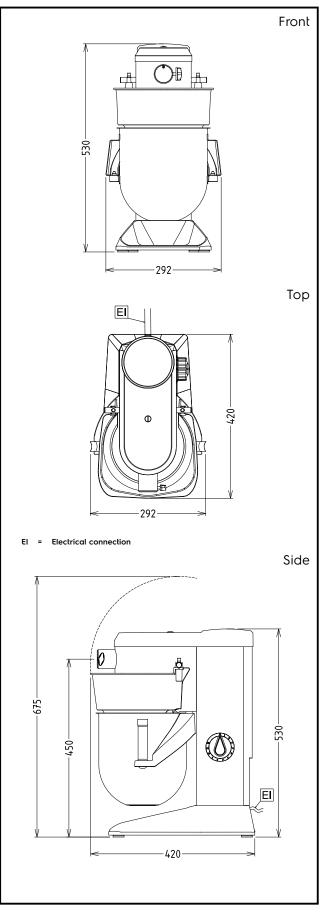

## Planetary Mixers Planetary Mixer, 8 It. - Electronic with Hub

| Electric                                                                                                                                                               |                                                                                    |
|------------------------------------------------------------------------------------------------------------------------------------------------------------------------|------------------------------------------------------------------------------------|
| Supply voltage:<br>600197 (BE8BYAG)<br>Electrical power:                                                                                                               | 200240 V/1N ph/50/60 Hz<br>0.6 kW                                                  |
| Capacity:                                                                                                                                                              |                                                                                    |
| Performance (up to):<br>Capacity:                                                                                                                                      | 2.5 - kg/Cycle<br>8 liter                                                          |
| Key Information:                                                                                                                                                       |                                                                                    |
| External dimensions, Height:<br>External dimensions, Width:<br>External dimensions, Depth:<br>Shipping weight:<br>Net weight (kg):<br>Cold water paste:<br>Egg whites: | 527mm<br>292mm<br>416mm<br>21 kg<br>19<br>2.5 kg with Spiral hook<br>14 with Whisk |